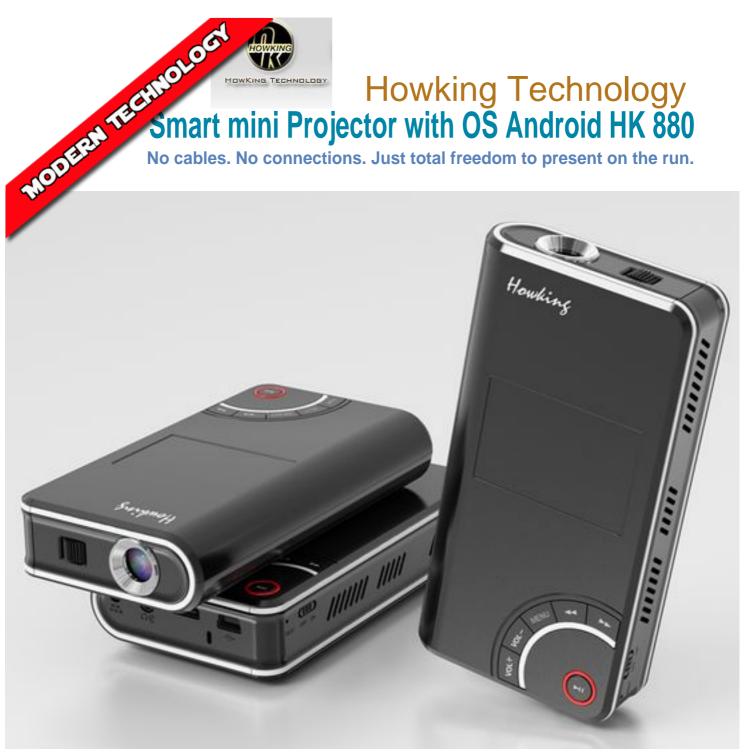

# Howking Technology Smart mini Projector with OS Android HK 880

No cables. No connections. Just total freedom to present on the run.

Presentation

**Home Theatre** 

**Entertainment** 

#### OS Android 2.1/4.5 (HK820/HK880)

**Brightness:** 30 lumens of brightness produces a large 100" screen size.

Power: A full 1.5 hour battery life makes the HK-880 the ultimate smart pocket projector.

Access web pages, streaming by Wi-Fi Web browsing:

Convenience:

Sensitive touch pad mouse provides straightforward navigation Control:

Fully equipped with 1.5 Watt integral speakers. Alternatively, connect to external speakers. Sound:

Built-in apps for projecting popular business software including Adobe® PDF, Microsoft Word®, PowerPoint Office:

and Excel®.

A full 8GB of built-in memory and a micro SD card slot for expanded memory, max 32GB. Storage:

Remote: Present from anywhere in the room using HK-820's optional wireless keyboard or wireless mouse

HK-820's easy-to-navigate touch pad mouse offers fast, easy set up and feature/file

PCs, mobile phone, MP4 player, digital camera ...etc