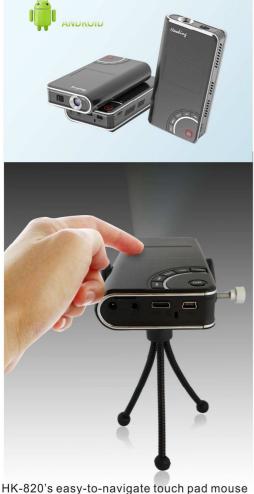

Remote: Present from anywhere in the room using HK-820's optional wireless keyboard or wireless mouse

HK-820's easy-to-navigate touch pad mouse offers fast, easy set up and feature/file

PCs, mobile phone, MP4 player, digital camera ...etc